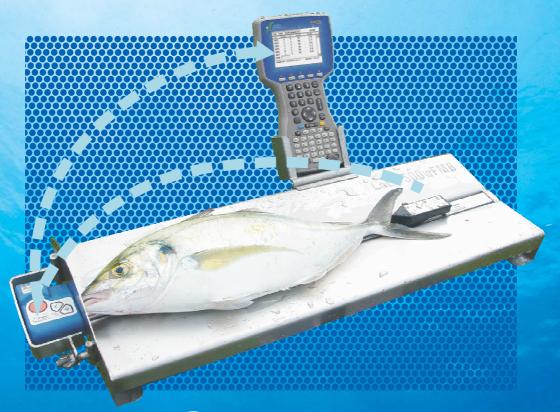

## Lat WFMB wireless Fish Measuring Board

**Efficient** Minimal effort required to operate.

**Versatile** Portable and wireless.

Reliable Durable, easy to clean, waterproof components.

**Precise** Accurate and efficient data recording.

Your electronic **Lat**. **wFMB** functions in extreme conditions - rugged and waterproof, they are built to last.

Your data is safely stored in the Allegro CX and can easily be transferred to your desktop PC for immediate report generation.

## Lat WFMB Allegro CX

| wireless Fish Measuring Board                   | Includes                                                                                                                                                                                                                                                                                                                                                                                                                                                                                                                                                                                                                                                                                                                                                                                                                                                                                                                                                                                                                                                                                                                                                                                                                                                                                                                                                                                                                                                                                                                                                                                                                                                                                                                                                                                                                                                                                                                                                                                                                                                                                                                       |
|-------------------------------------------------|--------------------------------------------------------------------------------------------------------------------------------------------------------------------------------------------------------------------------------------------------------------------------------------------------------------------------------------------------------------------------------------------------------------------------------------------------------------------------------------------------------------------------------------------------------------------------------------------------------------------------------------------------------------------------------------------------------------------------------------------------------------------------------------------------------------------------------------------------------------------------------------------------------------------------------------------------------------------------------------------------------------------------------------------------------------------------------------------------------------------------------------------------------------------------------------------------------------------------------------------------------------------------------------------------------------------------------------------------------------------------------------------------------------------------------------------------------------------------------------------------------------------------------------------------------------------------------------------------------------------------------------------------------------------------------------------------------------------------------------------------------------------------------------------------------------------------------------------------------------------------------------------------------------------------------------------------------------------------------------------------------------------------------------------------------------------------------------------------------------------------------|
| 500 wFMB                                        | 500mm s/s measuring board & remote shuttle                                                                                                                                                                                                                                                                                                                                                                                                                                                                                                                                                                                                                                                                                                                                                                                                                                                                                                                                                                                                                                                                                                                                                                                                                                                                                                                                                                                                                                                                                                                                                                                                                                                                                                                                                                                                                                                                                                                                                                                                                                                                                     |
| 650 wFMB                                        | 650mm s/s measuring board & remote shuttle                                                                                                                                                                                                                                                                                                                                                                                                                                                                                                                                                                                                                                                                                                                                                                                                                                                                                                                                                                                                                                                                                                                                                                                                                                                                                                                                                                                                                                                                                                                                                                                                                                                                                                                                                                                                                                                                                                                                                                                                                                                                                     |
| 800 wFMB                                        | 800mm s/s measuring board & remote shuttle                                                                                                                                                                                                                                                                                                                                                                                                                                                                                                                                                                                                                                                                                                                                                                                                                                                                                                                                                                                                                                                                                                                                                                                                                                                                                                                                                                                                                                                                                                                                                                                                                                                                                                                                                                                                                                                                                                                                                                                                                                                                                     |
| 950 wFMB                                        | 950mm s/s measuring board & remote shuttle                                                                                                                                                                                                                                                                                                                                                                                                                                                                                                                                                                                                                                                                                                                                                                                                                                                                                                                                                                                                                                                                                                                                                                                                                                                                                                                                                                                                                                                                                                                                                                                                                                                                                                                                                                                                                                                                                                                                                                                                                                                                                     |
| 1600 wFMB                                       | 1600mm s/s measuring board & remote shuttle                                                                                                                                                                                                                                                                                                                                                                                                                                                                                                                                                                                                                                                                                                                                                                                                                                                                                                                                                                                                                                                                                                                                                                                                                                                                                                                                                                                                                                                                                                                                                                                                                                                                                                                                                                                                                                                                                                                                                                                                                                                                                    |
| 2000 wFMB                                       | 2000mm s/s measuring board & remote shuttle                                                                                                                                                                                                                                                                                                                                                                                                                                                                                                                                                                                                                                                                                                                                                                                                                                                                                                                                                                                                                                                                                                                                                                                                                                                                                                                                                                                                                                                                                                                                                                                                                                                                                                                                                                                                                                                                                                                                                                                                                                                                                    |
|                                                 | the second secon |
| Specifications                                  |                                                                                                                                                                                                                                                                                                                                                                                                                                                                                                                                                                                                                                                                                                                                                                                                                                                                                                                                                                                                                                                                                                                                                                                                                                                                                                                                                                                                                                                                                                                                                                                                                                                                                                                                                                                                                                                                                                                                                                                                                                                                                                                                |
| Resolution                                      | 1mm - no calibration necessary                                                                                                                                                                                                                                                                                                                                                                                                                                                                                                                                                                                                                                                                                                                                                                                                                                                                                                                                                                                                                                                                                                                                                                                                                                                                                                                                                                                                                                                                                                                                                                                                                                                                                                                                                                                                                                                                                                                                                                                                                                                                                                 |
| Materials                                       | Marine grade stainless steel & aluminium                                                                                                                                                                                                                                                                                                                                                                                                                                                                                                                                                                                                                                                                                                                                                                                                                                                                                                                                                                                                                                                                                                                                                                                                                                                                                                                                                                                                                                                                                                                                                                                                                                                                                                                                                                                                                                                                                                                                                                                                                                                                                       |
| Interface                                       | Wireless - UHF                                                                                                                                                                                                                                                                                                                                                                                                                                                                                                                                                                                                                                                                                                                                                                                                                                                                                                                                                                                                                                                                                                                                                                                                                                                                                                                                                                                                                                                                                                                                                                                                                                                                                                                                                                                                                                                                                                                                                                                                                                                                                                                 |
| Battery                                         | 1 x 1.5v AA                                                                                                                                                                                                                                                                                                                                                                                                                                                                                                                                                                                                                                                                                                                                                                                                                                                                                                                                                                                                                                                                                                                                                                                                                                                                                                                                                                                                                                                                                                                                                                                                                                                                                                                                                                                                                                                                                                                                                                                                                                                                                                                    |
| Battery Life                                    | 1 year +                                                                                                                                                                                                                                                                                                                                                                                                                                                                                                                                                                                                                                                                                                                                                                                                                                                                                                                                                                                                                                                                                                                                                                                                                                                                                                                                                                                                                                                                                                                                                                                                                                                                                                                                                                                                                                                                                                                                                                                                                                                                                                                       |
| Water resistant & rugged                        | Submerged in 2m of water for two hours                                                                                                                                                                                                                                                                                                                                                                                                                                                                                                                                                                                                                                                                                                                                                                                                                                                                                                                                                                                                                                                                                                                                                                                                                                                                                                                                                                                                                                                                                                                                                                                                                                                                                                                                                                                                                                                                                                                                                                                                                                                                                         |
| Fishery Data Collection Package                 | wireless Fish Measuring Board, Allegro CX<br>Field PC & RS232 radio receiver                                                                                                                                                                                                                                                                                                                                                                                                                                                                                                                                                                                                                                                                                                                                                                                                                                                                                                                                                                                                                                                                                                                                                                                                                                                                                                                                                                                                                                                                                                                                                                                                                                                                                                                                                                                                                                                                                                                                                                                                                                                   |
| Allegro CX Field PC                             | Rugged, waterproof Field PC                                                                                                                                                                                                                                                                                                                                                                                                                                                                                                                                                                                                                                                                                                                                                                                                                                                                                                                                                                                                                                                                                                                                                                                                                                                                                                                                                                                                                                                                                                                                                                                                                                                                                                                                                                                                                                                                                                                                                                                                                                                                                                    |
| Software Options  Please contact us for pricing | <ul> <li>EASYDC™</li> <li>DataPlus™</li> <li>CE.NET application development</li> <li>PTab™ spreadsheet with CEWedge</li> </ul>                                                                                                                                                                                                                                                                                                                                                                                                                                                                                                                                                                                                                                                                                                                                                                                                                                                                                                                                                                                                                                                                                                                                                                                                                                                                                                                                                                                                                                                                                                                                                                                                                                                                                                                                                                                                                                                                                                                                                                                                 |